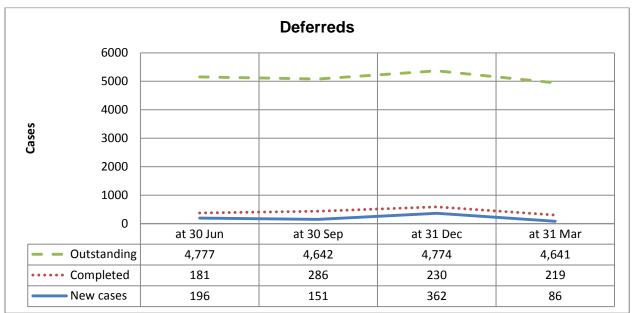

## Annex 1 – Data

| Data type                | Cases<br>brought<br>forward | New<br>cases | Completed | Outstanding | Completeness as<br>% of membership |
|--------------------------|-----------------------------|--------------|-----------|-------------|------------------------------------|
| ACTIVES                  | IOIWalu                     | Cases        | Completed | Outstanding |                                    |
| 36,761                   |                             |              |           |             |                                    |
| Addresses                | 353                         | 19           | 28        | 344         | 99.064%                            |
| Forename                 | 2                           | 13           | 3         | 0           | 100.00%                            |
| Surname                  | 0                           | 0            | 0         | 0           | 100.000%                           |
| Date of birth            | 5                           | 2            | 1         | 6           | 99.984%                            |
| NI number                | 53                          | 3            | 46        | 10          | 99.973%                            |
| Title                    | 1                           | 3            | 1         | 3           | 99.992%                            |
| Sex mismatch             | 9                           | 10           | 7         | 12          | 99.967%                            |
| Format of hours          | 4                           | 9            | 13        | 0           | 100.000%                           |
| Date joined Fund missing | 0                           | 0            | 0         | 0           | 100.000%                           |
| Payroll ref missing      | 27                          | 5            | 13        | 19          | 99.948%                            |
| Casual hours missing     | 361                         | 0            | 214       | 147         | 99.600%                            |
| Leaver forms missing     | 449                         | 0            | 81        | 368         | 98.999%                            |
|                          |                             | 0            | 01        |             | 00.00070                           |
| Total                    | 1,264                       | 52           | 407       | 909         | 99.79%                             |
| DEFERREDS                |                             |              |           |             |                                    |
| 41,265                   |                             |              |           |             |                                    |
| Addresses                | 4,110                       | 37           | 7         | 4140        | 89.967%                            |
| Forename                 | 1                           | 0            | 1         | 0           | 100.00%                            |
| Surname                  | 0                           | 0            | 0         | 0           | 100.000%                           |
| Date of birth            | 2                           | 1            | 2         | 1           | 99.999%                            |
| NI number                | 1                           | 48           | 1         | 48          | 99.884%                            |
| Title                    | 0                           | 0            | 0         | 0           | 100.000%                           |
| Sex mismatch             | 0                           | 0            | 0         | 0           | 100.000%                           |
| Format of hours          | 0                           | 0            | 0         | 0           | 100.000%                           |
| Date joined Fund missing | 0                           | 0            | 0         | 0           | 100.000%                           |
| Historic refunds         | 660                         | 0            | 169       | 491         | 98.905%                            |
| Total                    | 4,774                       | 86           | 180       | 4680        | 98.87%                             |
| PENSIONERS               | ,                           |              |           |             |                                    |
| 28,317                   |                             |              |           |             |                                    |
| Addresses                | 78                          | 1            | 0         | 79          | 99.960%                            |
| Forename                 | 0                           | 0            | 0         | 0           | 100.000%                           |
| Surname                  | 0                           | 0            | 0         | 0           | 100.000%                           |
| Date of birth            | 0                           | 0            | 0         | 0           | 100.000%                           |
| NI number                | 1                           | 1            | 2         | 0           | 100.000%                           |
| Title                    | 0                           | 0            | 0         | 0           | 100.000%                           |
| Sex mismatch             | 3                           | 0            | 3         | 0           | 100.000%                           |
| Total                    | 82                          | 2            | 5         | 79          | 99.96%                             |
| DEPENDANTS               |                             |              |           |             |                                    |
| 4,454                    |                             |              |           |             |                                    |
| Addresses                | 31                          | 0            | 2         | 29          | 99.907%                            |
| Forename                 | 0                           | 0            | 0         | 0           | 100.000%                           |
| Surname                  | 0                           | 0            | 0         | 0           | 100.000%                           |
| Date of birth            | 0                           | 0            | 0         | 0           | 100.000%                           |
| NI number                | 22                          | 0            | 22        | 0           | 100.000%                           |
| Title                    | 0                           | 0            | 0         | 0           | 100.000%                           |
| Sex mismatch             | 0                           | 0            | 0         | 0           | 100.000%                           |
| Total                    | 53                          | 0            | 24        | 29          | 99.91%                             |