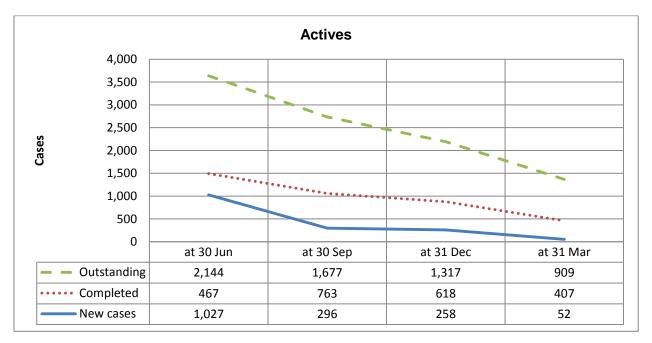

## Annex 1 – Data

| Data type                | Cases<br>brought<br>forward | New<br>cases | Completed | Outstanding | Completeness as<br>% of membership |
|--------------------------|-----------------------------|--------------|-----------|-------------|------------------------------------|
| ACTIVES                  | IOIWalu                     | Cases        | Completed | Outstanding |                                    |
| 36,761                   |                             |              |           |             |                                    |
| Addresses                | 353                         | 19           | 28        | 344         | 99.064%                            |
| Forename                 | 2                           | 13           | 3         | 0           | 100.00%                            |
| Surname                  | 0                           | 0            | 0         | 0           | 100.000%                           |
| Date of birth            | 5                           | 2            | 1         | 6           | 99.984%                            |
| NI number                | 53                          | 3            | 46        | 10          | 99.973%                            |
| Title                    | 1                           | 3            | 1         | 3           | 99.992%                            |
| Sex mismatch             | 9                           | 10           | 7         | 12          | 99.967%                            |
| Format of hours          | 4                           | 9            | 13        | 0           | 100.000%                           |
| Date joined Fund missing | 0                           | 0            | 0         | 0           | 100.000%                           |
| Payroll ref missing      | 27                          | 5            | 13        | 19          | 99.948%                            |
| Casual hours missing     | 361                         | 0            | 214       | 147         | 99.600%                            |
| Leaver forms missing     | 449                         | 0            | 81        | 368         | 98.999%                            |
|                          |                             | 0            | 01        |             | 00.00070                           |
| Total                    | 1,264                       | 52           | 407       | 909         | 99.79%                             |
| DEFERREDS                |                             |              |           |             |                                    |
| 41,265                   |                             |              |           |             |                                    |
| Addresses                | 4,110                       | 37           | 7         | 4140        | 89.967%                            |
| Forename                 | 1                           | 0            | 1         | 0           | 100.00%                            |
| Surname                  | 0                           | 0            | 0         | 0           | 100.000%                           |
| Date of birth            | 2                           | 1            | 2         | 1           | 99.999%                            |
| NI number                | 1                           | 48           | 1         | 48          | 99.884%                            |
| Title                    | 0                           | 0            | 0         | 0           | 100.000%                           |
| Sex mismatch             | 0                           | 0            | 0         | 0           | 100.000%                           |
| Format of hours          | 0                           | 0            | 0         | 0           | 100.000%                           |
| Date joined Fund missing | 0                           | 0            | 0         | 0           | 100.000%                           |
| Historic refunds         | 660                         | 0            | 169       | 491         | 98.905%                            |
| Total                    | 4,774                       | 86           | 180       | 4680        | 98.87%                             |
| PENSIONERS               | ,                           |              |           |             |                                    |
| 28,317                   |                             |              |           |             |                                    |
| Addresses                | 78                          | 1            | 0         | 79          | 99.960%                            |
| Forename                 | 0                           | 0            | 0         | 0           | 100.000%                           |
| Surname                  | 0                           | 0            | 0         | 0           | 100.000%                           |
| Date of birth            | 0                           | 0            | 0         | 0           | 100.000%                           |
| NI number                | 1                           | 1            | 2         | 0           | 100.000%                           |
| Title                    | 0                           | 0            | 0         | 0           | 100.000%                           |
| Sex mismatch             | 3                           | 0            | 3         | 0           | 100.000%                           |
| Total                    | 82                          | 2            | 5         | 79          | 99.96%                             |
| DEPENDANTS               |                             |              |           |             |                                    |
| 4,454                    |                             |              |           |             |                                    |
| Addresses                | 31                          | 0            | 2         | 29          | 99.907%                            |
| Forename                 | 0                           | 0            | 0         | 0           | 100.000%                           |
| Surname                  | 0                           | 0            | 0         | 0           | 100.000%                           |
| Date of birth            | 0                           | 0            | 0         | 0           | 100.000%                           |
| NI number                | 22                          | 0            | 22        | 0           | 100.000%                           |
| Title                    | 0                           | 0            | 0         | 0           | 100.000%                           |
| Sex mismatch             | 0                           | 0            | 0         | 0           | 100.000%                           |
| Total                    | 53                          | 0            | 24        | 29          | 99.91%                             |